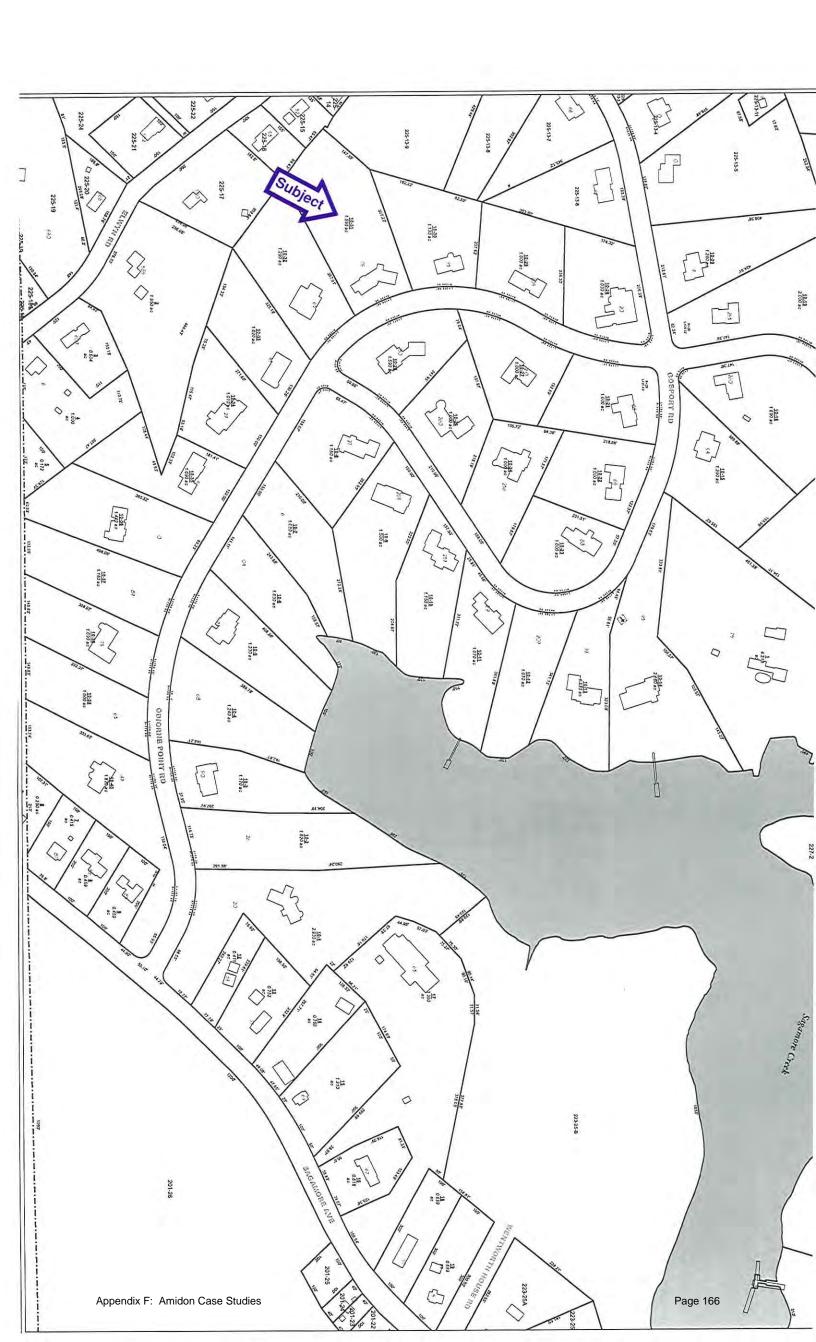

### 175 ODIORNE POINT RD

Location 175 ODIORNE POINT RD

Assessment \$930,800

**Mblu** 0224/ 0010/ 0031/ /

Appraisal \$930,800

Acct# 35436 **PID** 35436

Owner FEDERICI ANN F

**Building Count** 

### Ownership History

|                    | Ownership History |             |            |
|--------------------|-------------------|-------------|------------|
| Owner              | Sale Price        | Book & Page | Sale Date  |
| MONTVILLE ROBERT C | \$172,000         | 3577/0711   | 05/03/2001 |