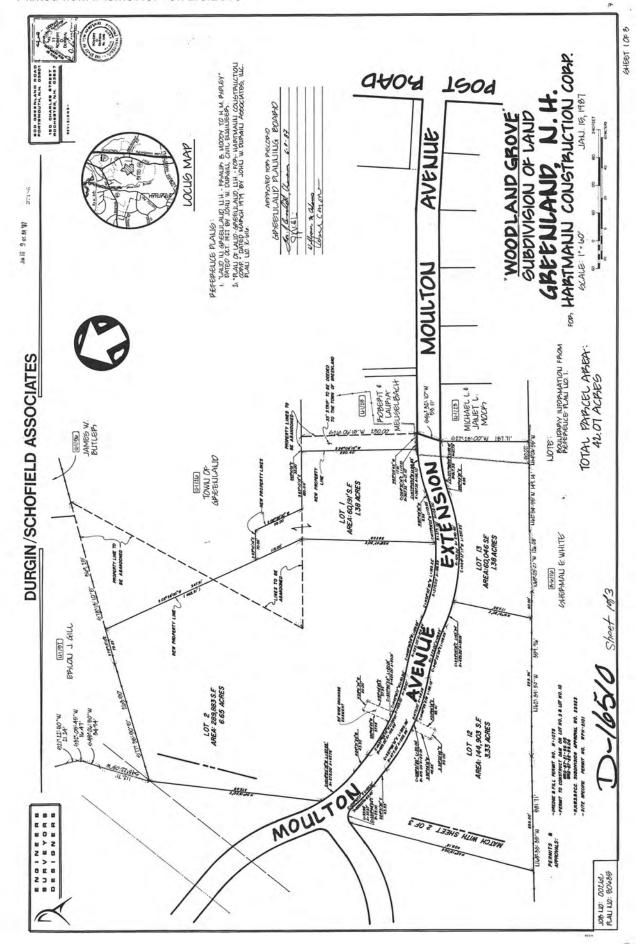

with WARRANTY COVENANTS, as joint tenants with rights of survival, the following described premises:

A certain tract or parcel of land, situate in the City of Portsmouth, County of Rockingham and State of New Hampshire, being described as Lot #35 on a plan entitled "Definitive Subdivision Plan in the City of Portsmouth, NH, Tucker's Cove" by Landtech Consultants, Inc. dated February 18, 1993 as revised, and recorded in the Rockingham County Registry of Deeds as Plan D-24827, being more particularly bounded and described as follows:

Beginning at a point on Odiome Point Road at a comer of the herein described lot and Lot 36 on said plan; thence on a curve having a radius of 395.00 feet, a distance of 150.00 feet along Odiome Point Road to a corner of Lot 34 on said plan; thence South 55° 57' 18" West along Lot 34, a distance of 367.01 feet to a corner at land now or formerly of Roland & Clayton Chartier; thence North 60° 44' 35" West along said Chartier land, a distance of 89.43 feet to land now or formerly of Barbara F. Barboza; thence North 54° 52' 48" West along said Barboza land, a distance of 73.54 feet to a point being a corner of the herein described lot; thence North 34° 48' 48" East along Lot 42, a distance of 147.35 feet to a point; thence North 64° 28' 30" East along Lot 36, a distance of 307.22 feet to the point of beginning. Containing 69,451 square feet or 1.59 acres, more or less.