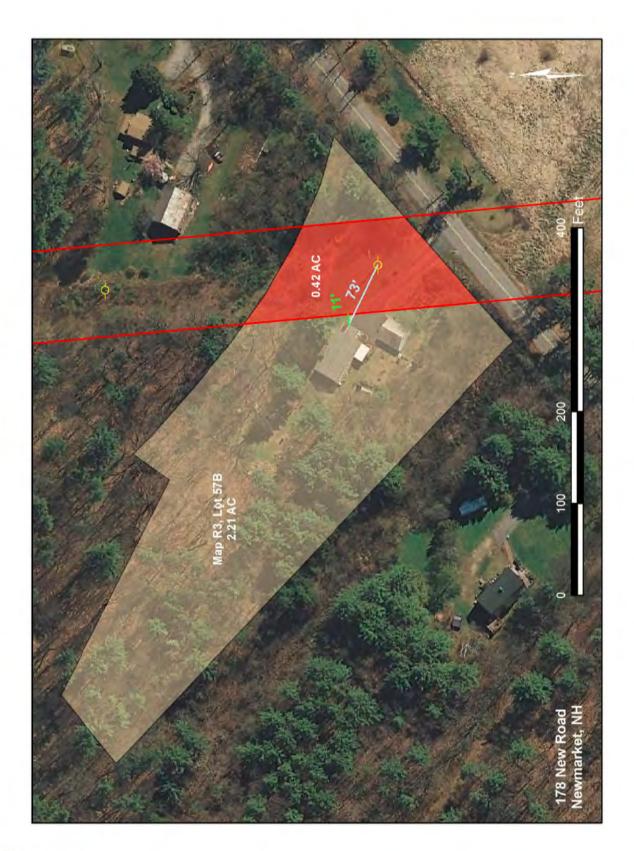

#### **Property Identification & Description**

Address: 178 New Road, Newmarket

Rockingham County, New Hampshire

Identification: Tax Map R3, Lot 59-1

**Source Deed:** 5503/1592

Land Area: 2.21

**Improvements:** The subject is improved with a 1,400 SF

#### **Physical Relationship of Line to the Property**

**Transmission Corridor:** The ROW is 100 feet in width and includes a

single 34.5 kV distribution line on single wood

poles approximately 35 feet in height.

Number of Structures on Site: 1
ROW Encumbered Acreage: 0.42
Distance from House to ROW: 11
Distance to Nearest Structure: 73 ft
Distance to Most Visible Structure: 73 ft

**Visibility from Yard:** Clearly visible. Due to the lack of screening and

proximity of the Line to the residence, the structure is clearly visible. In addition supporting guy-wires anchor the structure in

the subject's immediate front yard.

#### Appraised Value on Date of Sale Absent Influence of HVTL

**Overview:** The subject site includes a 2.21 AC land parcel

crossed by a corridor that encumbers 0.42 acres or 19% of the subject lot. The site is improved with a

1,400 SF single-family residence located

approximately 73 feet from the nearest structure. The subject improvements are located 11 feet from

the ROW.

**Sale Data:** Three sales were utilized in the valuation of the

#### **Improvements & Visibility**

The subject includes a 2.21 AC parcel of which 19% is encumbered with a corridor crossing its southeasterly frontage. The home is located within 11 feet of the transmission corridor. There is a clearly visible structure within 73 feet of the home and a supporting guy-wire in the front yard.