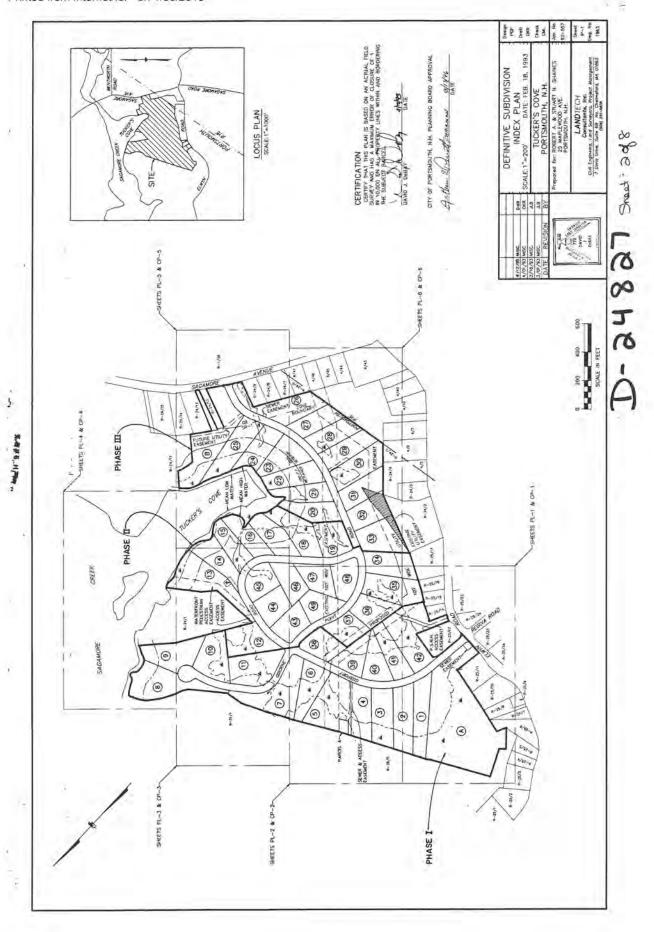

with WARRANTY COVENANTS, as joint tenants with rights of survival, the following described premises:

A certain tract or parcel of land, situate in the City of Portsmouth, County of Rockingham and State of New Hampshire, being described as Lot #35 on a plan entitled "Definitive Subdivision Plan in the City of Portsmouth, NH, Tucker's Cove" by Landtech Consultants, Inc. dated February 18, 1993 as revised, and recorded in the Rockingham County Registry of Deeds as Plan D-24827, being more particularly bounded and described as follows: