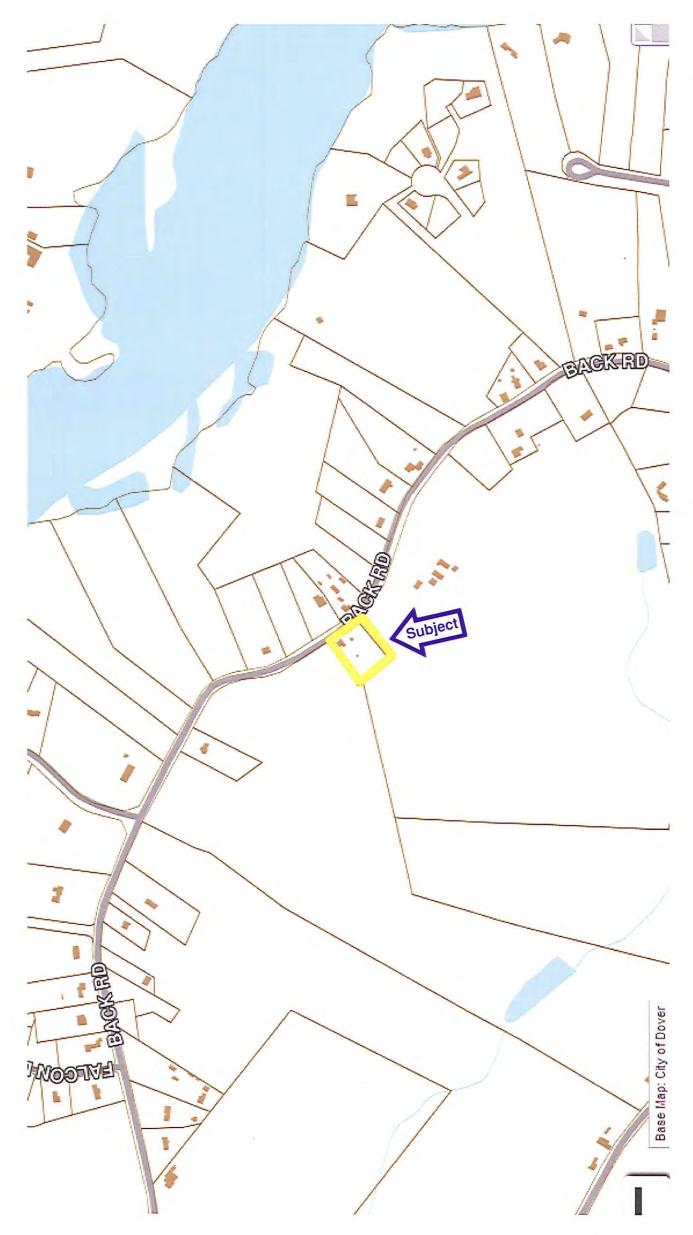

#### **LOCATION MAP**

File No.: 150066 Borrower: N/A Case No .: Property Address: 175 Odiorne Point Road Zip: 03801 City: Portsmouth State: NH Lender: Chalmers and Associates, LLC Wentworth Coolidge 1 13, (IA) (33) ( Comparable Sale 1 Sagamore Creek Headlands 260 Odiorne Point Road Portsmouth, NH 03801 Peverly Hill Bo 0.17 miles NW Nirona Rd Land \* Urban Forestry Cent Elwyn Rd Subject 175 Odiorne Point Road Portsmouth, NH 03801 W See McKinley Rd Comparable Sale 2 260 Gosport Road Portsmouth, NH 03801 0.11 miles NE Constitution Ave Water Country Water Park Heritage Ave (1) Clark Rd Wallis Rd Stauber Lang Rd Cong John Alepson St Washington Rd Comparable Sale 3 5 Whitehorse Drive Rye, NH 03870 Peek 3.47 miles SW White House Farm Subdivision Washington Rd (4) Rye Harbor State Park Locke Rd Harbor Rd Rye Garland Rd (IA) Cable Rd (4) Conservation for Water Department Google Map data @2015 Google