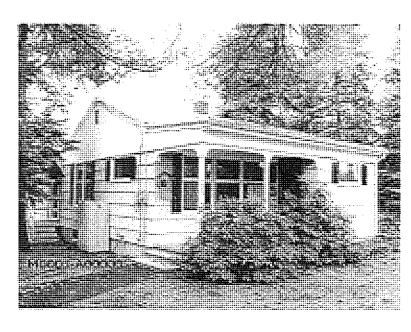

#### **Property Identification & Description**

Address: 178 New Road, Newmarket

Rockingham County, New Hampshire

Identification: Tax Map R3, Lot 59-1

**Source Deed:** 5503/1592

Land Area: 2.21

**Improvements:** The subject is improved with a 1,400 SF

#### **Physical Relationship of Line to the Property**

**Transmission Corridor:** The ROW is 100 feet in width and includes a

single 34.5 kV distribution line on single wood

poles approximately 35 feet in height.

Number of Structures on Site: 1
ROW Encumbered Acreage: 0.42
Distance from House to ROW: 11
Distance to Nearest Structure: 73 ft
Distance to Most Visible Structure: 73 ft

**Visibility from Yard:** Clearly visible. Due to the lack of screening and

proximity of the Line to the residence, the structure is clearly visible. In addition supporting guy-wires anchor the structure in

the subject's immediate front yard.