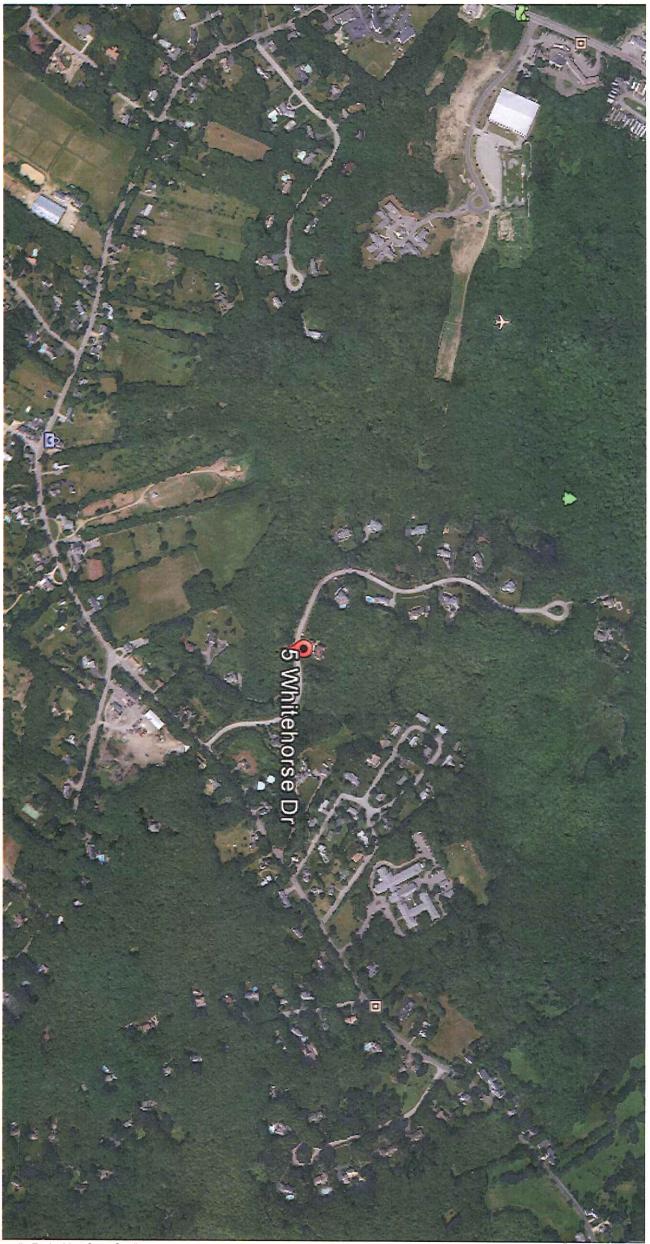

#### **LOCATION MAP**

File No.: 150066 Borrower: N/A Case No .: Property Address: 175 Odiorne Point Road Zip: 03801 City: Portsmouth State: NH Lender: Chalmers and Associates, LLC Wentworth Coolidge 1 13, (IA) (33) ( Comparable Sale 1 Sagamore Creek Headlands 260 Odiorne Point Road Portsmouth, NH 03801 Peverly Hill Bo 0.17 miles NW Nirona Rd Land \* Urban Forestry Cent Elwyn Rd Subject 175 Odiorne Point Road Portsmouth, NH 03801 W See McKinley Rd Comparable Sale 2 260 Gosport Road Portsmouth, NH 03801 0.11 miles NE Constitution Ave Water Country Water Park Heritage Ave (1) Clark Rd Wallis Rd Stauber Lang Rd Cong John Alepson St Washington Rd Comparable Sale 3 5 Whitehorse Drive Rye, NH 03870 Peek 3.47 miles SW White House Farm Subdivision Washington Rd (4) Rye Harbor State Park Locke Rd Harbor Rd Rye Garland Rd (IA) Cable Rd (4) Conservation for Water Department Google Map data @2015 Google

### COMPARABLE SALE #3

5 Whitehorse Drive Rye, NH 03870 Sale Date: 11/2012 Sale Price: \$ 1,260,000 DEFINITION OF MARKET VALUE: The most probable price which a property should bring in a competitive and open market under all conditions requisite to a fair sale, the buyer and seller, each acting prudently, knowledgeably and assuming the price is not affected by undue stimulus. Implicit in this definition is the consummation of a sale as of a specified date and the passing of title from seller to buyer under conditions whereby: (1) buyer and seller are typically motivated; (2) both parties are well informed or well advised, and each acting in what he considers his own best interest; (3) a reasonable time is allowed for exposure in the open market; (4) payment is made in terms of cash in U.S. dollars or in terms of financial arrangements comparable thereto; and (5) the price represents the normal consideration for the property sold unaffected by special or creative financing or sales concessions granted by anyone associated with the sale.