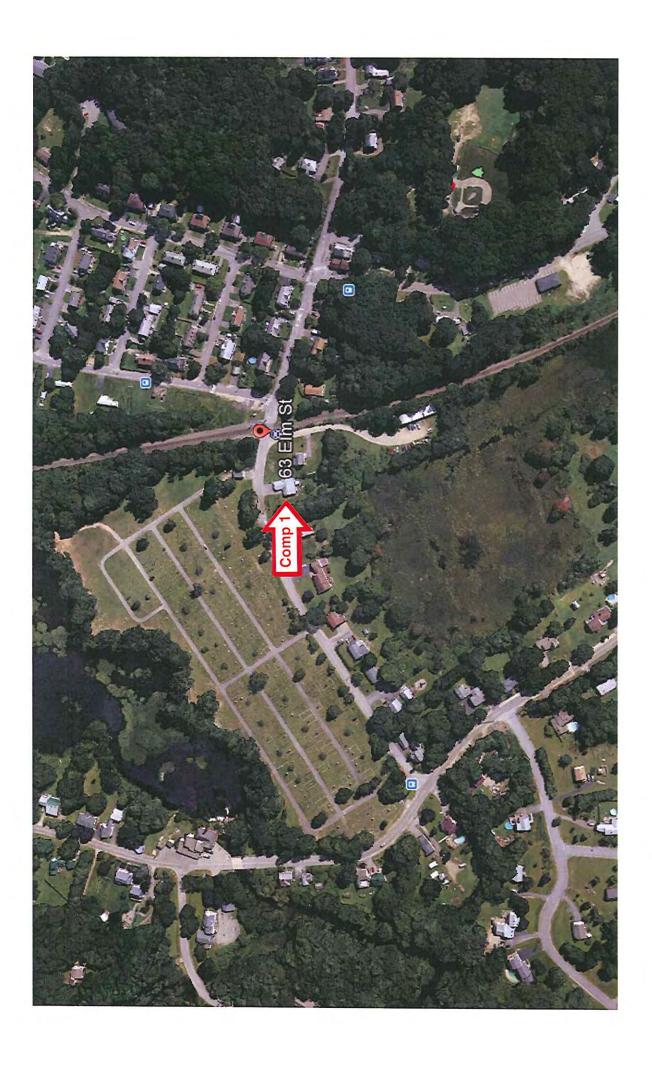

#### **LOCATION MAP**

File No.: 150066 Borrower: N/A Case No .: Property Address: 175 Odiorne Point Road Zip: 03801 City: Portsmouth State: NH Lender: Chalmers and Associates, LLC Wentworth Coolidge 1 13, (IA) (33) ( Comparable Sale 1 Sagamore Creek Headlands 260 Odiorne Point Road Portsmouth, NH 03801 Peverly Hill Bo 0.17 miles NW Nirona Rd Land \* Urban Forestry Cent Elwyn Rd Subject 175 Odiorne Point Road Portsmouth, NH 03801 W See McKinley Rd Comparable Sale 2 260 Gosport Road Portsmouth, NH 03801 0.11 miles NE Constitution Ave Water Country Water Park Heritage Ave (1) Clark Rd Wallis Rd Stauber Lang Rd Cong John Alepson St Washington Rd Comparable Sale 3 5 Whitehorse Drive Rye, NH 03870 Peek 3.47 miles SW White House Farm Subdivision Washington Rd (4) Rye Harbor State Park Locke Rd Harbor Rd Rye Garland Rd (IA) Cable Rd (4) Conservation for Water Department Google Map data @2015 Google