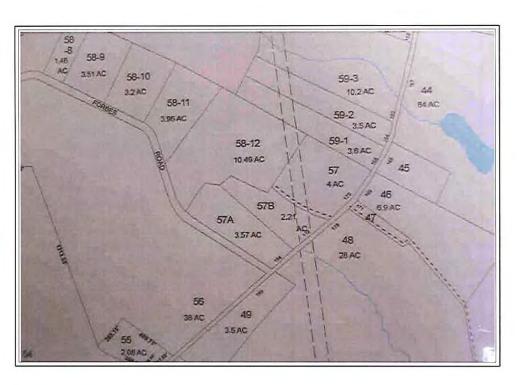

#### **Property Identification & Description**

Address: 178 New Road, Newmarket

Rockingham County, New Hampshire

Identification: Tax Map R3, Lot 59-1

**Source Deed:** 5503/1592

Land Area: 2.21

**Improvements:** The subject is improved with a 1,400 SF

#### **Physical Relationship of Line to the Property**

**Transmission Corridor:** The ROW is 100 feet in width and includes a

single 34.5 kV distribution line on single wood

poles approximately 35 feet in height.

Number of Structures on Site: 1
ROW Encumbered Acreage: 0.42
Distance from House to ROW: 11
Distance to Nearest Structure: 73 ft
Distance to Most Visible Structure: 73 ft

**Visibility from Yard:** Clearly visible. Due to the lack of screening and

proximity of the Line to the residence, the structure is clearly visible. In addition supporting guy-wires anchor the structure in

the subject's immediate front yard.

#### Appraised Value on Date of Sale Absent Influence of HVTL

**Overview:** The subject site includes a 2.21 AC land parcel

crossed by a corridor that encumbers 0.42 acres or 19% of the subject lot. The site is improved with a

1,400 SF single-family residence located

approximately 73 feet from the nearest structure. The subject improvements are located 11 feet from

the ROW.

**Sale Data:** Three sales were utilized in the valuation of the

#### **Improvements & Visibility**

The subject includes a 2.21 AC parcel of which 19% is encumbered with a corridor crossing its southeasterly frontage. The home is located within 11 feet of the transmission corridor. There is a clearly visible structure within 73 feet of the home and a supporting guy-wire in the front yard.