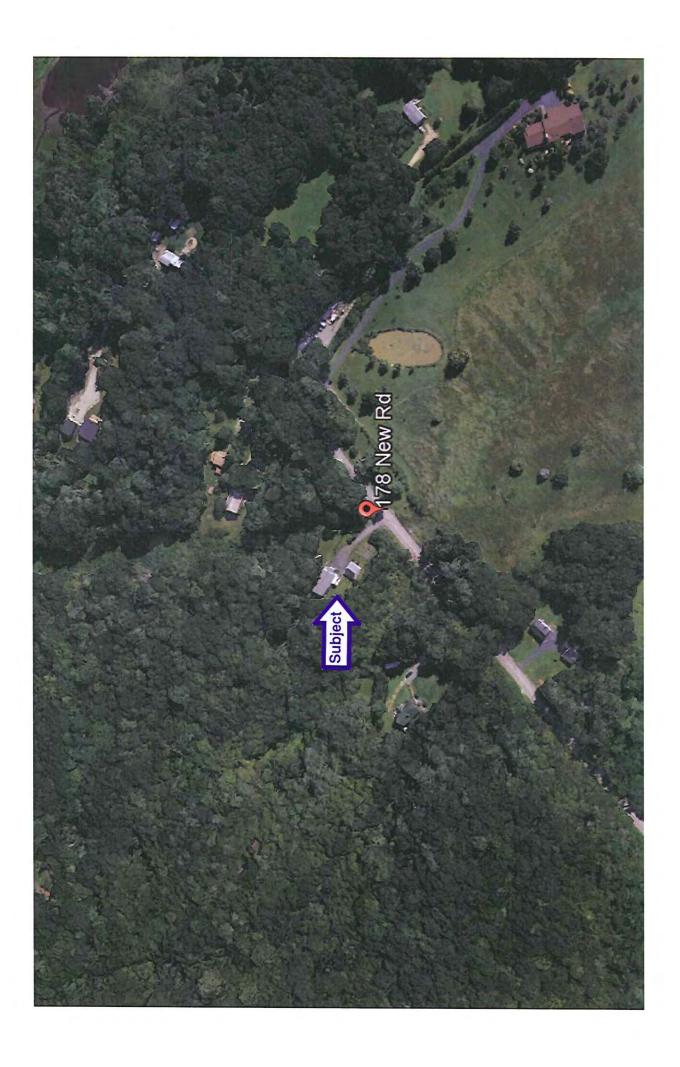

#### **Property Identification & Description**

Address: 178 New Road, Newmarket

Rockingham County, New Hampshire

Identification: Tax Map R3, Lot 59-1

**Source Deed:** 5503/1592

Land Area: 2.21

**Improvements:** The subject is improved with a 1,400 SF

### LOCATED AT:

178 New Rd. Newmarket, NH 03857