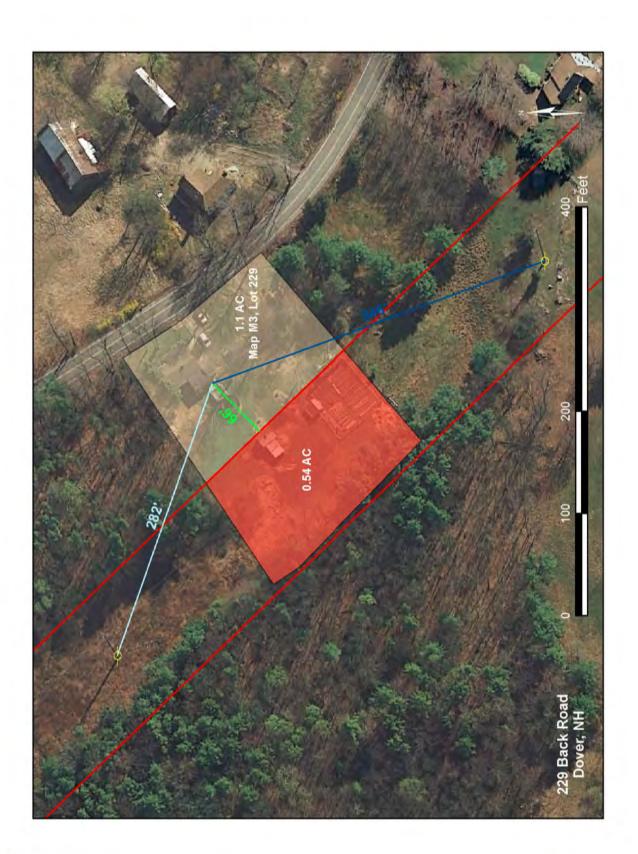

### **SITE PLAN**

#### **Physical Relationship of Line to the Property**

**Transmission Corridor:** The ROW is 100 feet in width and includes a

single 34.5 kV distribution line on single wood

poles approximately 35 feet in height.

Number of Structures on Site: 1
ROW Encumbered Acreage: 0.42
Distance from House to ROW: 11
Distance to Nearest Structure: 73 ft
Distance to Most Visible Structure: 73 ft

**Visibility from Yard:** Clearly visible. Due to the lack of screening and

proximity of the Line to the residence, the structure is clearly visible. In addition supporting guy-wires anchor the structure in

the subject's immediate front yard.