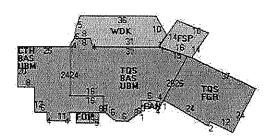

### **Building 1: Section 1**

Year Built:

2002

Living Area:

4120

Replacement Cost:

\$698,811

Building Percent

89

Good:

Replacement Cost

Less Depreciation:

\$621,900

| Building Attributes |              |  |
|---------------------|--------------|--|
| Field               | Description  |  |
| Style               | Conventional |  |

http://gis.vgsi.com/PortsmouthNH/Parcel.aspx?Pid=35436

1/20/2015

| Occupancy          | 1              |
|--------------------|----------------|
| Exterior Wall 1    | Wood Shingle   |
| Exterior Wall 2    |                |
| Roof Structure:    | Gable/Hip      |
| Roof Cover         | Asph/F Gls/Cmp |
| Interior Wall 1    | Drywall/Sheet  |
| Interior Wall 2    |                |
| Interior Flr 1     | Hardwood       |
| Interior Flr 2     | Carpet         |
| Heat Fuel          | Oil            |
| Heat Type:         | Warm Air       |
| AC Type:           | Central        |
| Total Bedrooms:    | 4 Bedrooms     |
| Total Bthrms:      | 3              |
| Total Haif Baths:  | 1              |
| Total Xtra Fixtrs: | 2              |
| Total Rooms:       | 8              |
| Bath Style:        | Above Avg Quai |
| WB Fireplaces      | 1              |
| Extra Openings     | 0              |
| Metal Fireplaces   | 0              |
| Extra Openings     | 0              |

### **Building Layout**

|      | Building Sub-Areas   |               | Legend         |
|------|----------------------|---------------|----------------|
| Code | Description          | Gross<br>Area | Living<br>Area |
| BAS  | First Floor          | 2339          | 2339           |
| TQS  | Three Quarter Story  | 2375          | 1781           |
| CAN  | Canopy               | 31            | 0              |
| стн  | Cathedral Ceiling    | 876           | 0              |
| FGR  | Garage, Attached     | 912           | 0              |
| FOP  | Porch, Open          | 55            | 0              |
| FSP  | Porch, Screened      | 236           | 0              |
| UBM  | Basement, Unfinished | 2339          | 0              |
| WDK  | Deck, Wood           | 578           | 0              |
|      |                      | 9741          | 4120           |