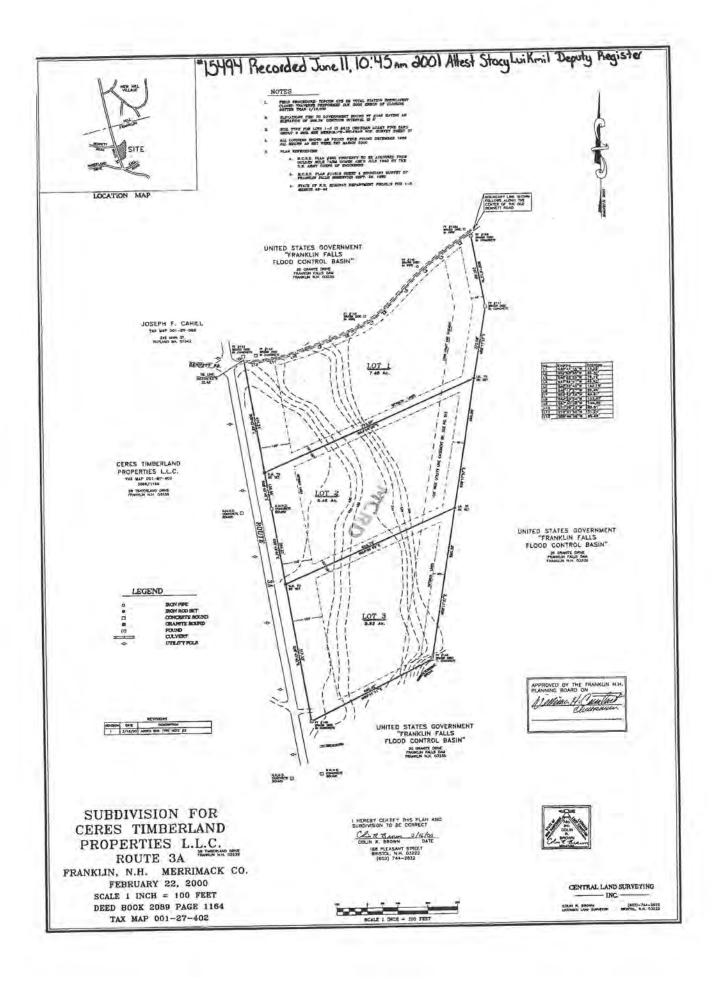

with WARRANTY COVENANTS, as joint tenants with rights of survival, the following described premises:

A certain tract or parcel of land, situate in the City of Portsmouth, County of Rockingham and State of New Hampshire, being described as Lot #35 on a plan entitled "Definitive Subdivision Plan in the City of Portsmouth, NH, Tucker's Cove" by Landtech Consultants, Inc. dated February 18, 1993 as revised, and recorded in the Rockingham County Registry of Deeds as Plan D-24827, being more particularly bounded and described as follows:

Beginning at a point on Odiome Point Road at a comer of the herein described lot and Lot 36 on said plan; thence on a curve having a radius of 395.00 feet, a distance of 150.00 feet along Odiome Point Road to a corner of Lot 34 on said plan; thence South 55° 57' 18" West along Lot 34, a distance of 367.01 feet to a corner at land now or formerly of Roland & Clayton Chartier; thence North 60° 44' 35" West along said Chartier land, a distance of 89.43 feet to land now or formerly of Barbara F. Barboza; thence North 54° 52' 48" West along said Barboza land, a distance of 73.54 feet to a point being a corner of the herein described lot; thence North 34° 48' 48" East along Lot 42, a distance of 147.35 feet to a point; thence North 64° 28' 30" East along Lot 36, a distance of 307.22 feet to the point of beginning. Containing 69,451 square feet or 1.59 acres, more or less.